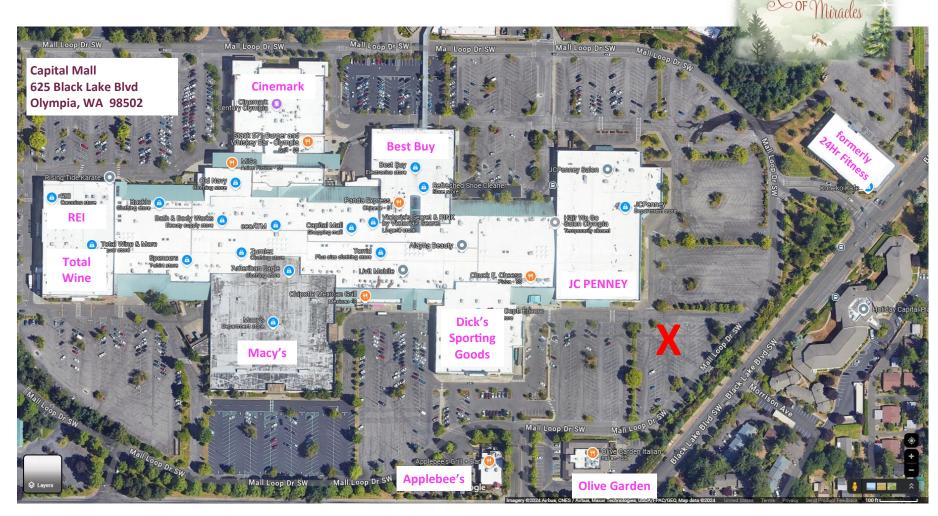

Saturday, November 23

Arrive to park between 4:00pm - 4:15pm.

Park in area marked by **RED X**.

Bus departs promptly at 4:30pm.

Emergency on-site contact prior to bus departure: Karinn Reister cell: 360-561-3592 (call or text)